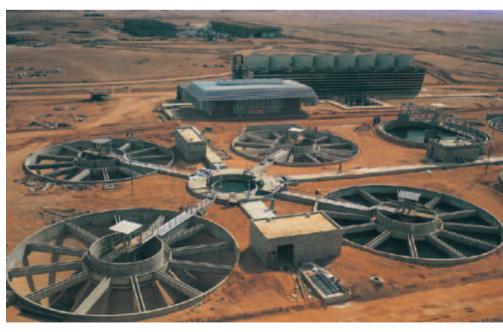

# SUB-STRUCTURES

HEREKE VIADUCTS\*

WASIA WATER TREATMENT PLANT, SAUDI ARABIA\*

\* Managed by G. Çelebican

\* Managed by G. Çelebican