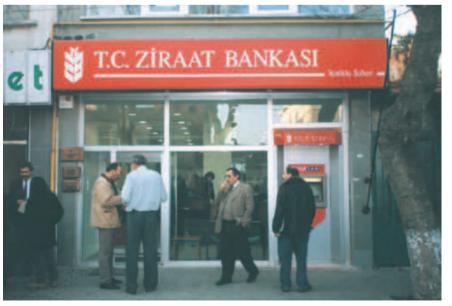

#### TURGUTREIS MUNICIPALITY BUILDING

40 CAN GROUP

ZIRAAT BANK BRANCH BUILDINGS
/ EMIRGAN, YENIKOY, KARTAL, GAYRETTEPE, KOZYATAGI, CANAKKALE

42 CAN GROUP